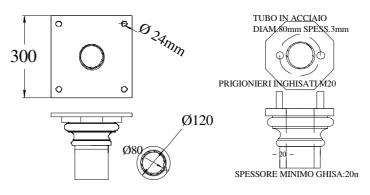

Inner hole with steel tube \$80mm
Thickness 4mm. is the structural basis of
the entire length of each column.
Base plate with holes mm300x300
for fixing to the plinth / ground

SOME LITTLE MODIFICATIONS TO THE PATTERN CAN BE DONE ACCORDING WITH YOU All measures are expressed in millimeters