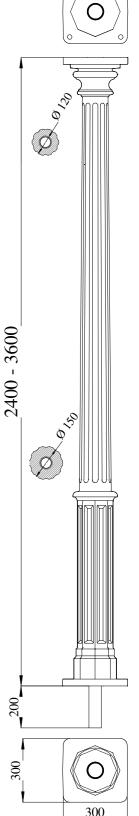

This column may be manufactured to your height specification. 2400-3600 shown for illustrative purposes.

Do not hesitate to contact us for any further information you may need at tallo(39(0)299050241 or by e-mail at