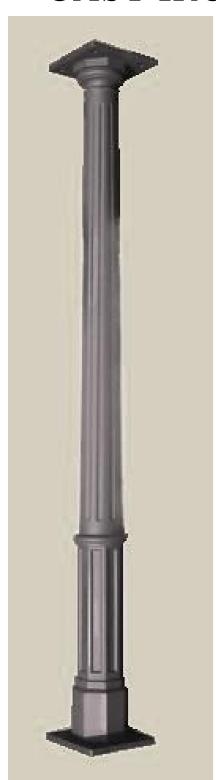

## **CAST IRON COLUMNS**

## TYPE2

MATERIAL: Grey Cast Iron EN-GJL-200

Grey Cast iron Classical columns performed as our attached drawing, sanded, painted with an epoxy primer. Doric or Corinthian capitals with perforated plate or tie rods at the top for fixing the upper girders.

Inner hole with steel tube \$80mm
Thickness 4mm. is the structural basis of
the entire length of each column.
Base plate with holes mm300x300
for fixing to the plinth / ground

SOME LITTLE MODIFICATIONS TO THE PATTERN CAN BE DONE ACCORDING WITH YOU All measures are expressed in millimeters